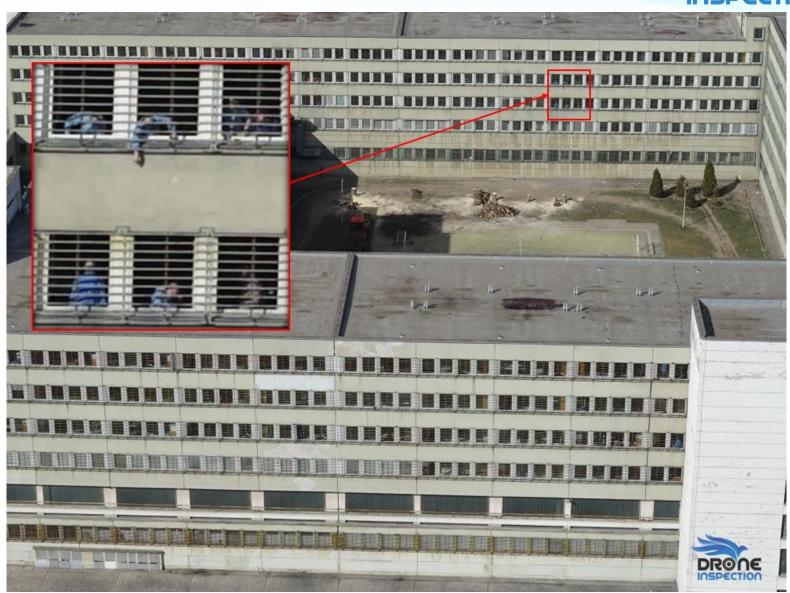

## **Prison Monitoring**

Prisons are already in "Quarantine" mode. But new risks are here:

- Lack of guards
- Prisoners can Rise the panic. The Riots were recorded already

Drones easily helps

- Control the prisoners behaviour
- Control the Perimeter
- The current status of "securing devices"