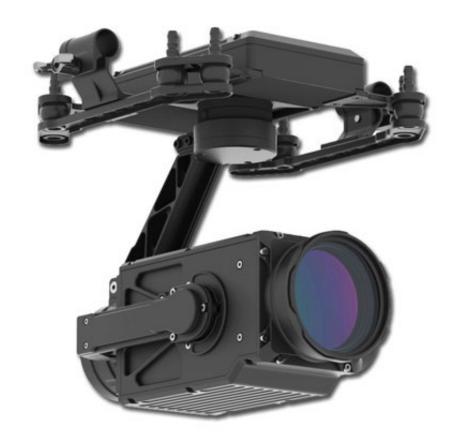

#### 2 directly connected points:

• Endurance – Current "Rotor" Drones can fly 1 hour

Area coverage – High Zoom Cams are widely

available

Get a Long Flying time and High Zoom as much is possible