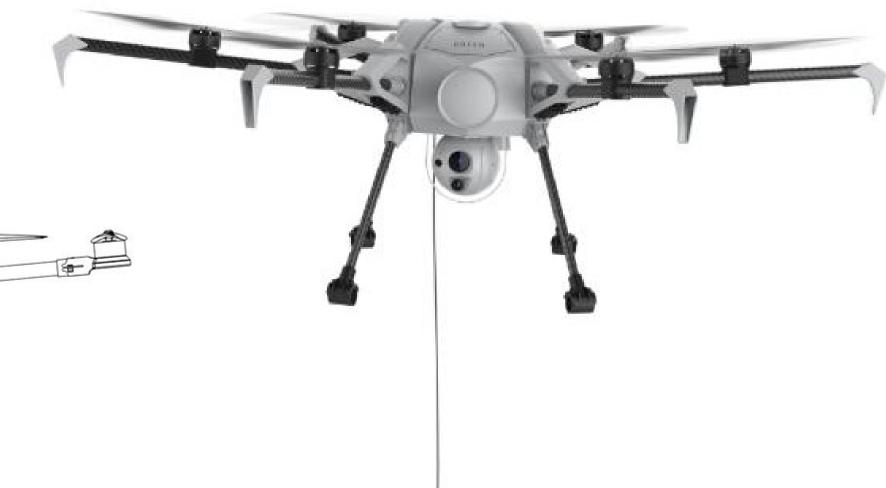

## **Tether Solution**

DRONE INSPECTION

Solution for Unlimited flying time

 Cover specified area for very long time

 HD fully secured "wired" Video