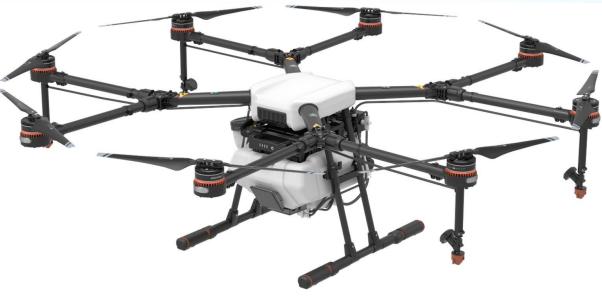

## **Disinfection Drones**

Use of Agricultural drones for this purpose is possible