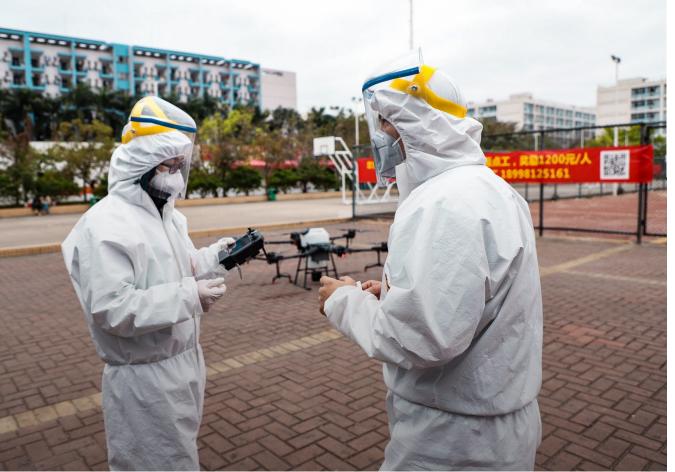

## **Disinfection Drones**

Use of Agricultural drones for this purpose is possible